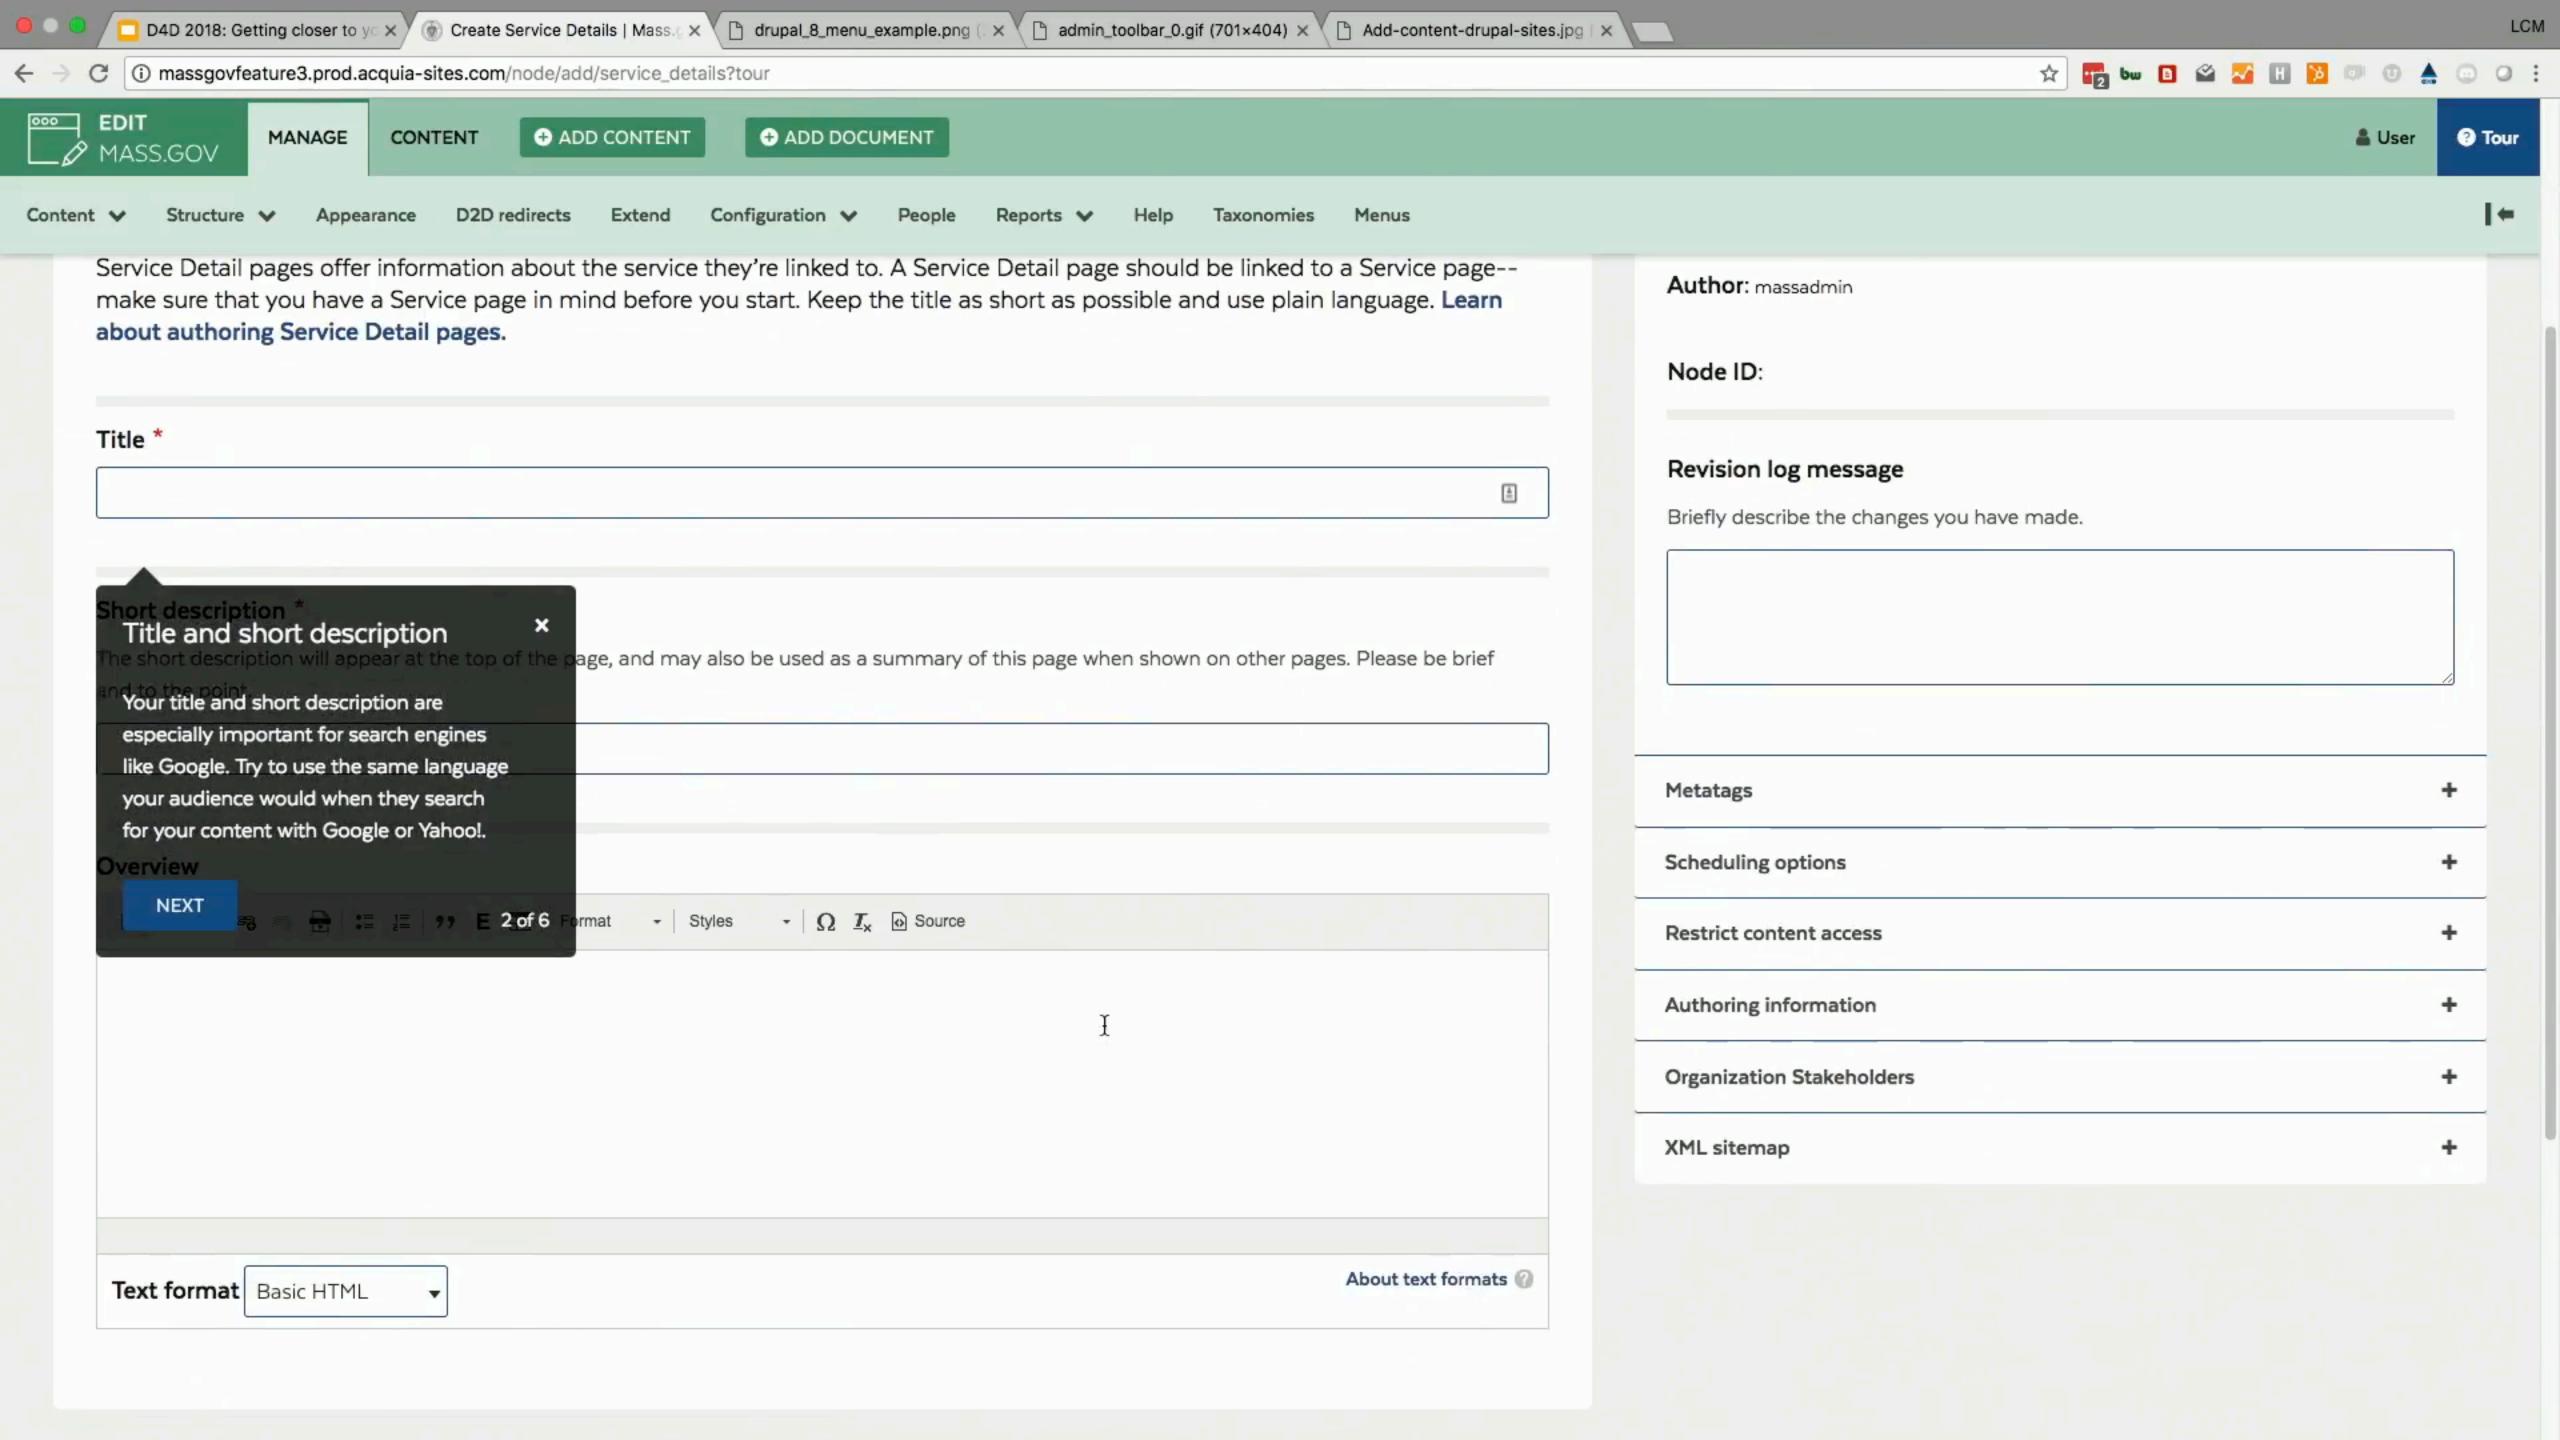

The goal of the Admin UI & JavaScript Modernisation initiative is to provide a re-imagined content authoring experience and site administration experience in Drupal, built on top of modern JavaScript foundations.