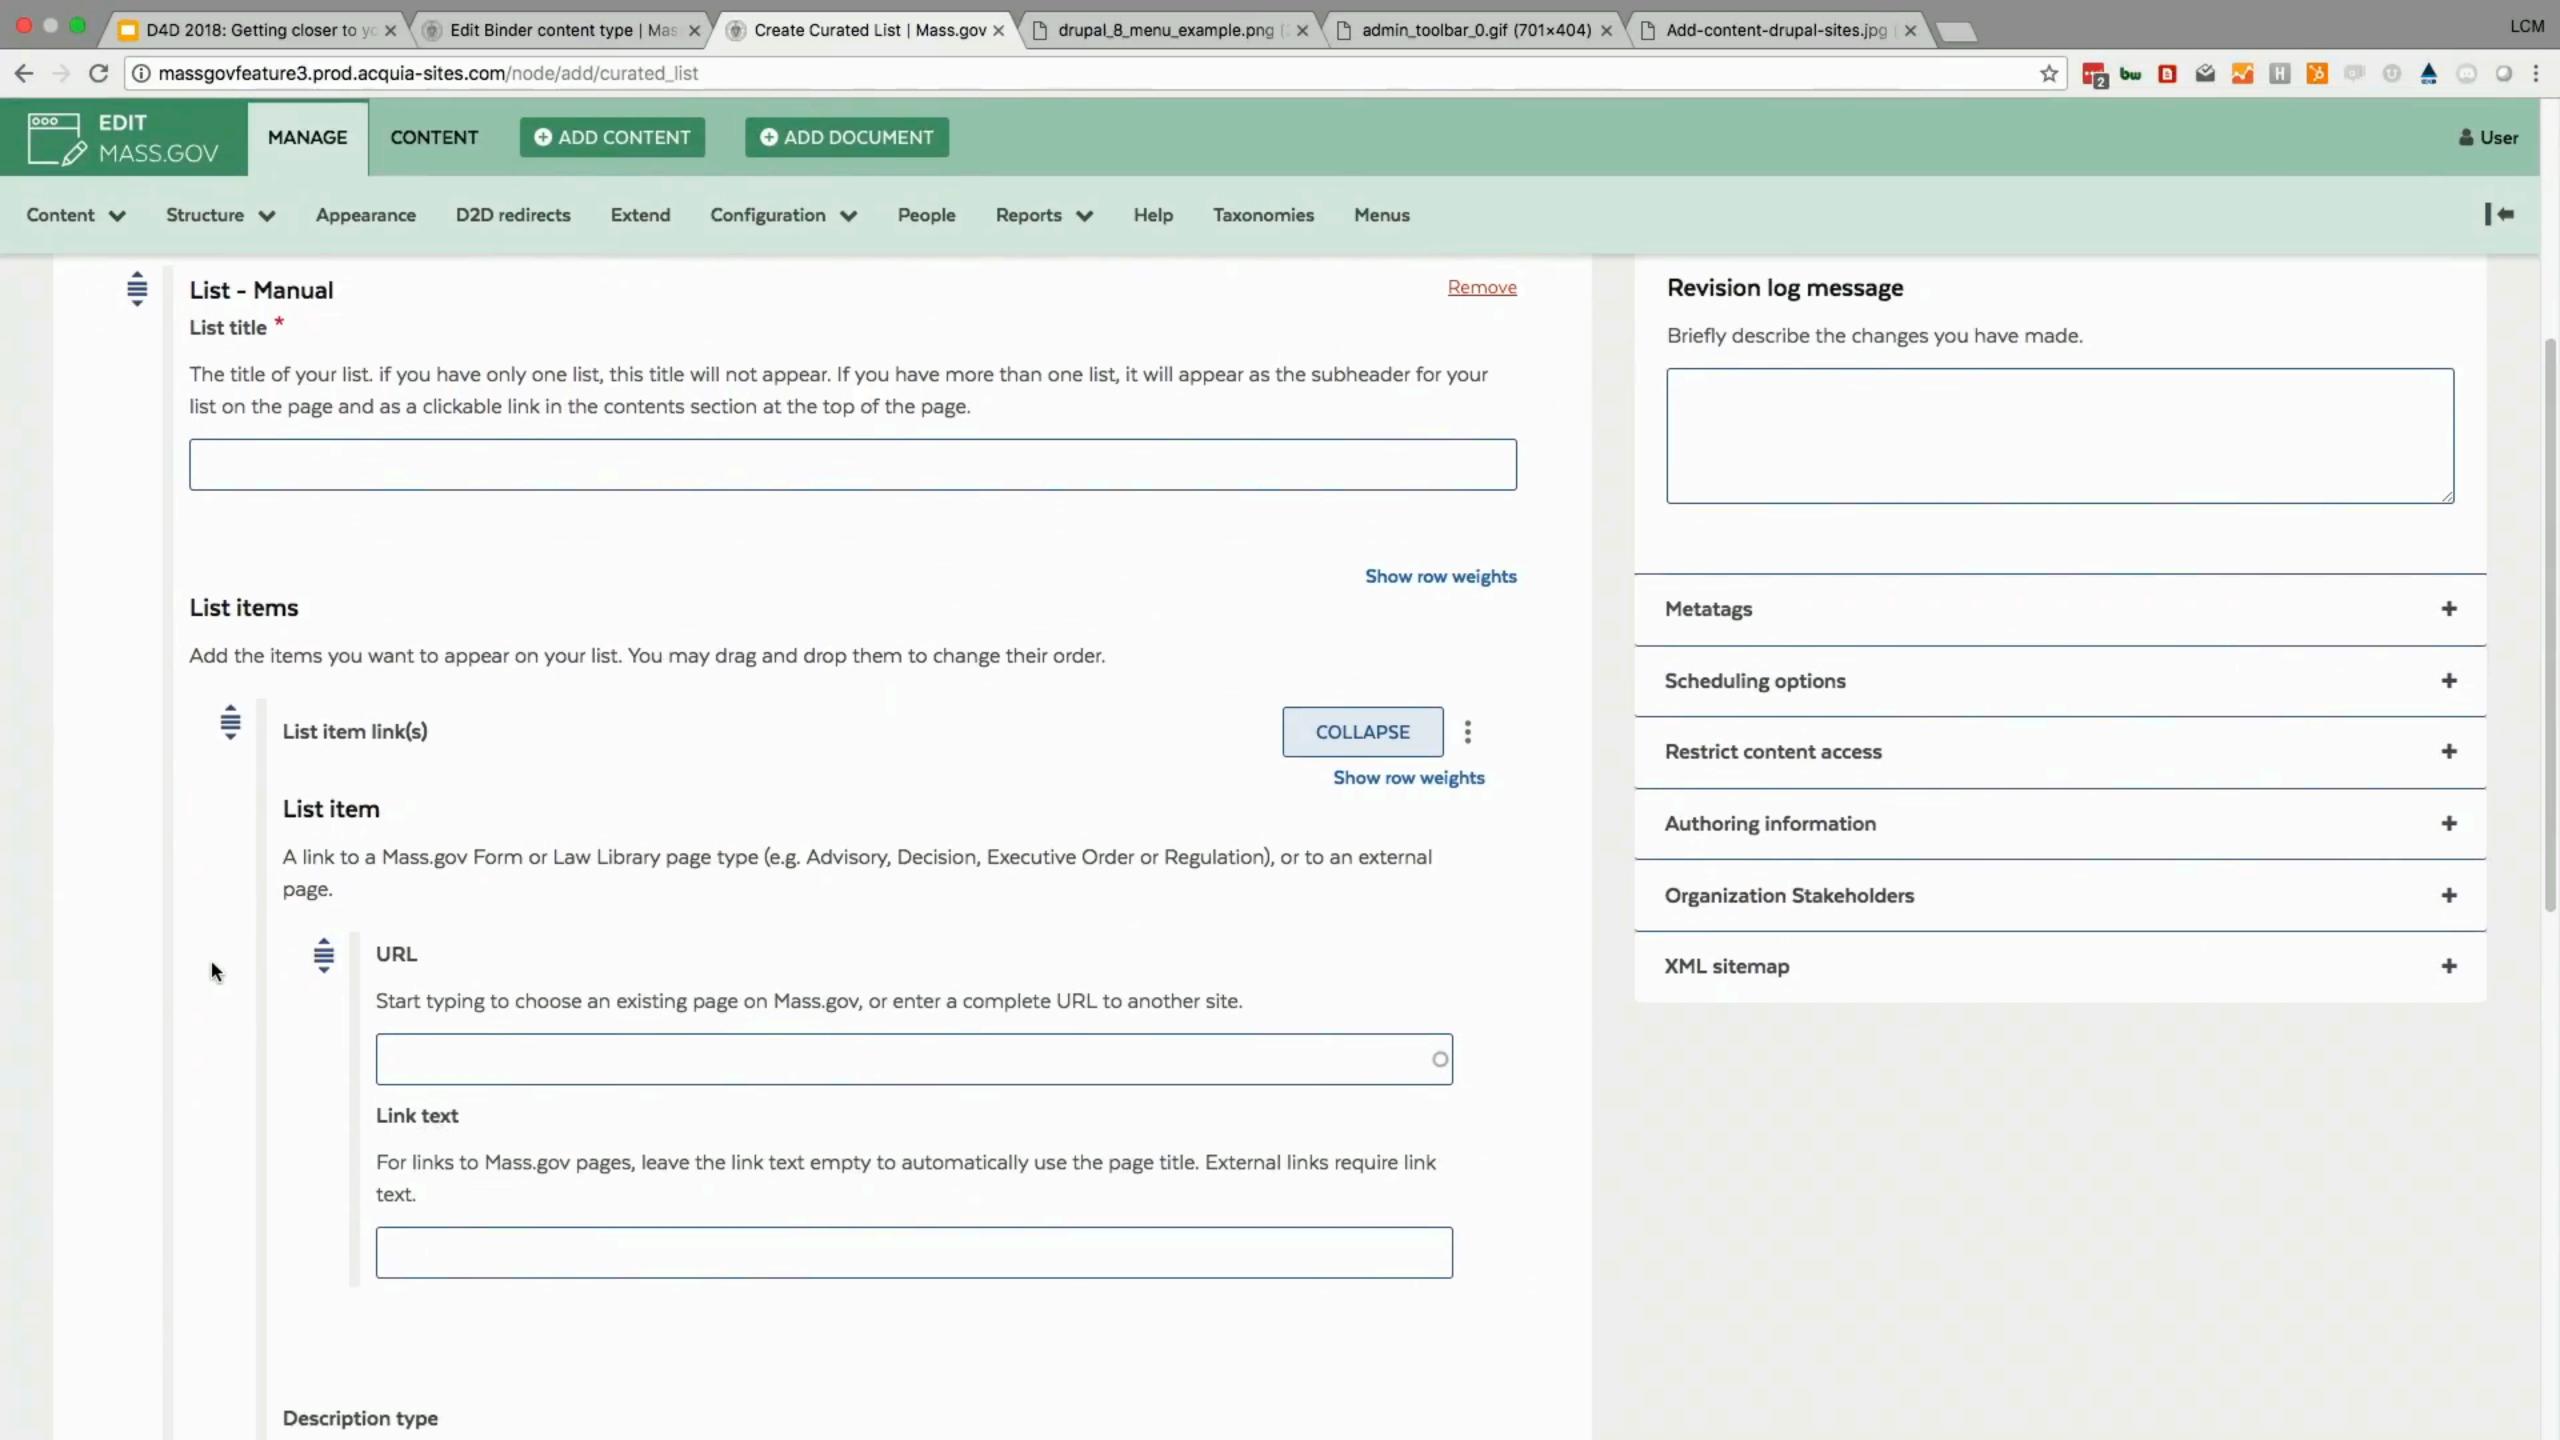

### List - Automatic \* Remove

Description Text, contains helper text and/or tech specs, Small Body Copy styling.

### List Title \*

The title of your list. if you have only one list, this title will not appear. If you have more than one list, it will appear as the subheader for your list on the page and as a clickable link in the contents section at the top of the page.

### List Section (Complex Reorderable Fields) \*

Description Text. Create one or more list sections to add to your page. Lists can be Manual (select items by hand) or Automatic (apply a label or group of labels to certain pages or elecuments to make them appear in the list).