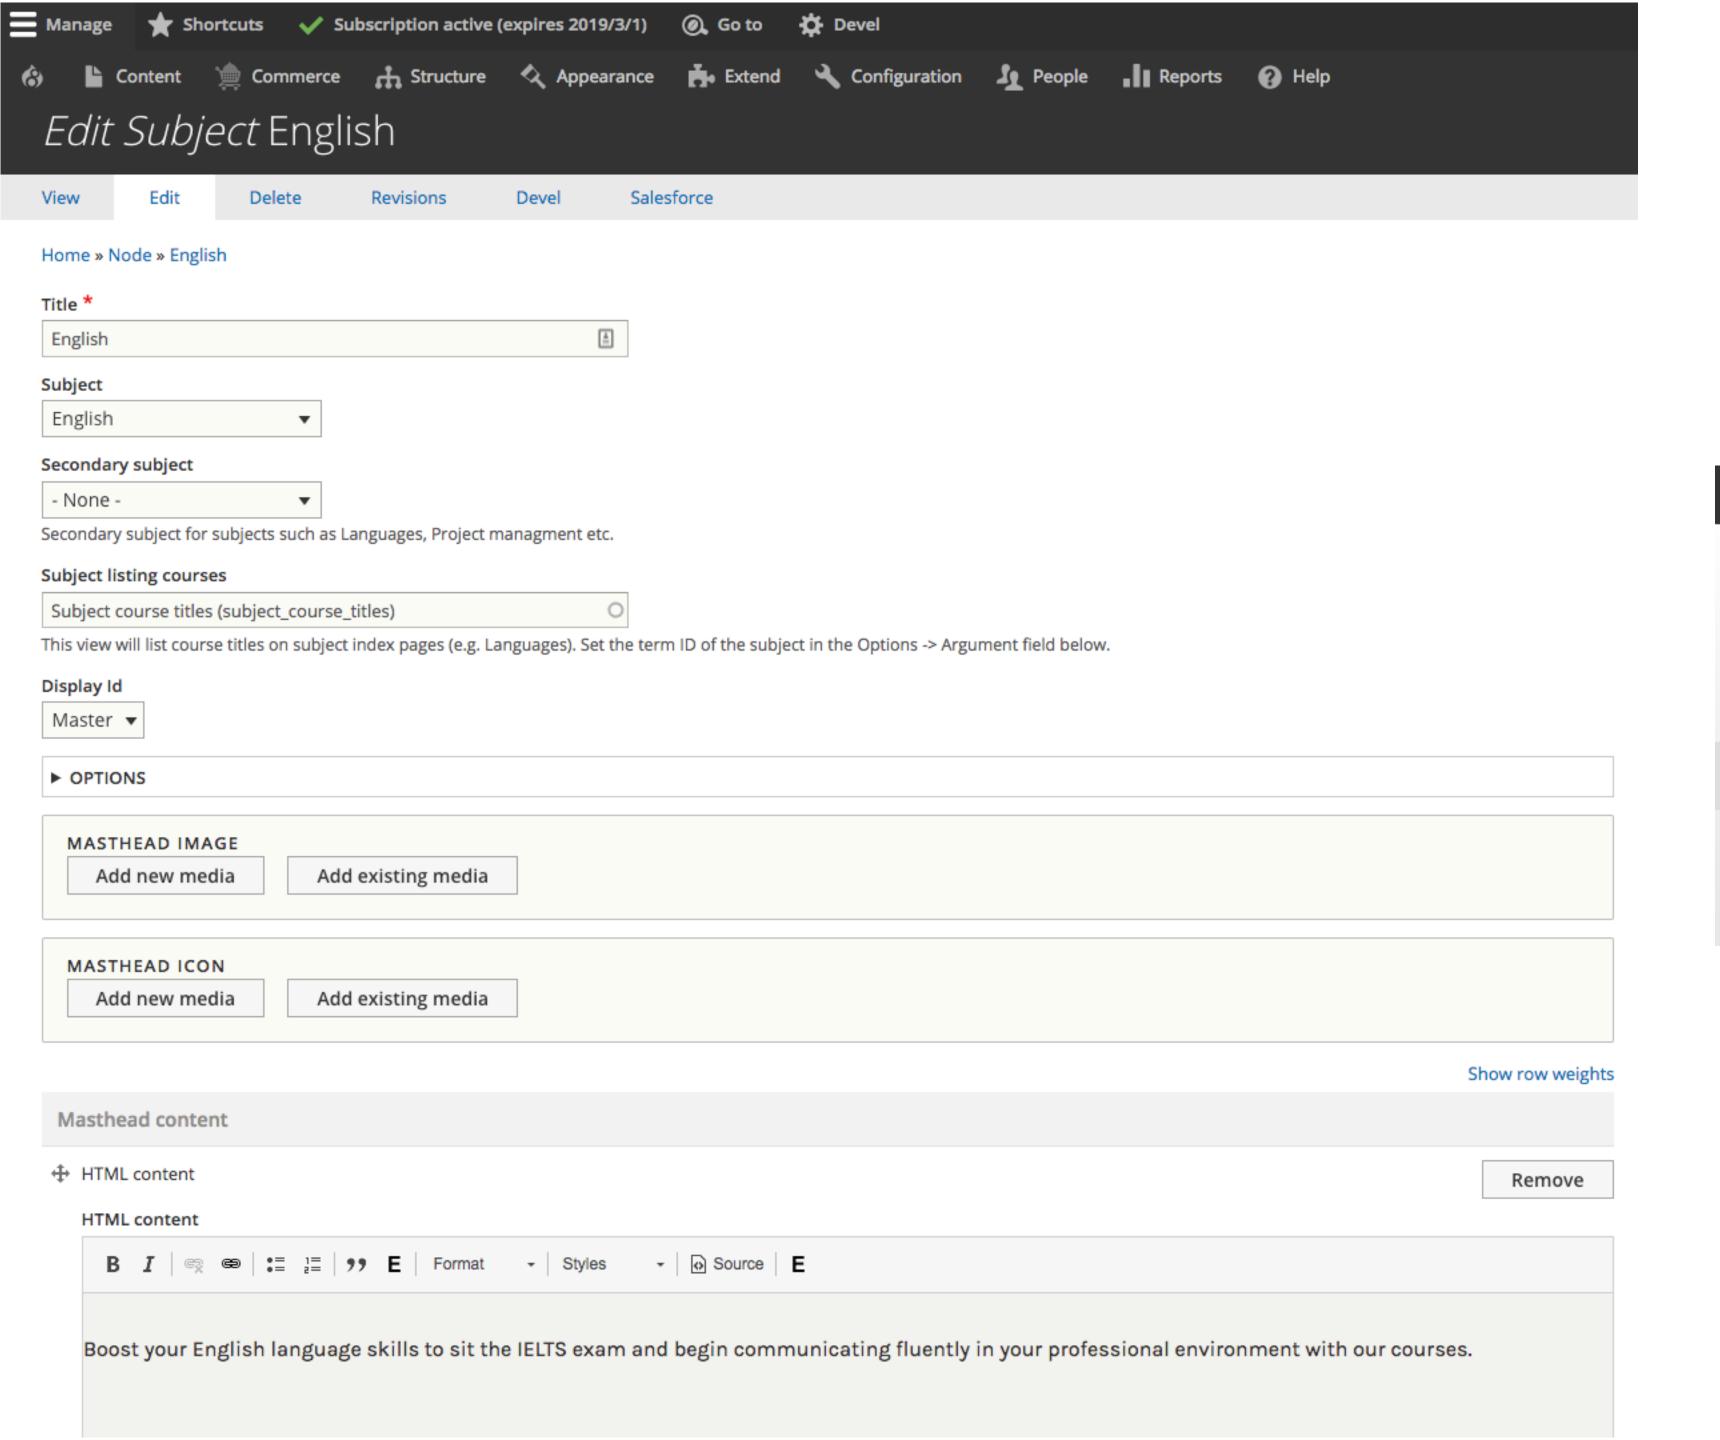

## Secondary subject settings for Subject

Edit

Field settings

Translate content fields

Home » Administration » Structure » Content types » Subject » Manage fields

### Label \*

Secondary subject

### Help text

Secondary subject for subjects such as Languages, Project management etc.

Instructions to present to the user below this field on the editing form.

Allowed HTML tags: <a> <b> <big> <code> <del> <em> <i> <ins> <q> <small> <span> <strong> <sub> <sup> <tt> <br/> <img> <br/> This field supports tokens.