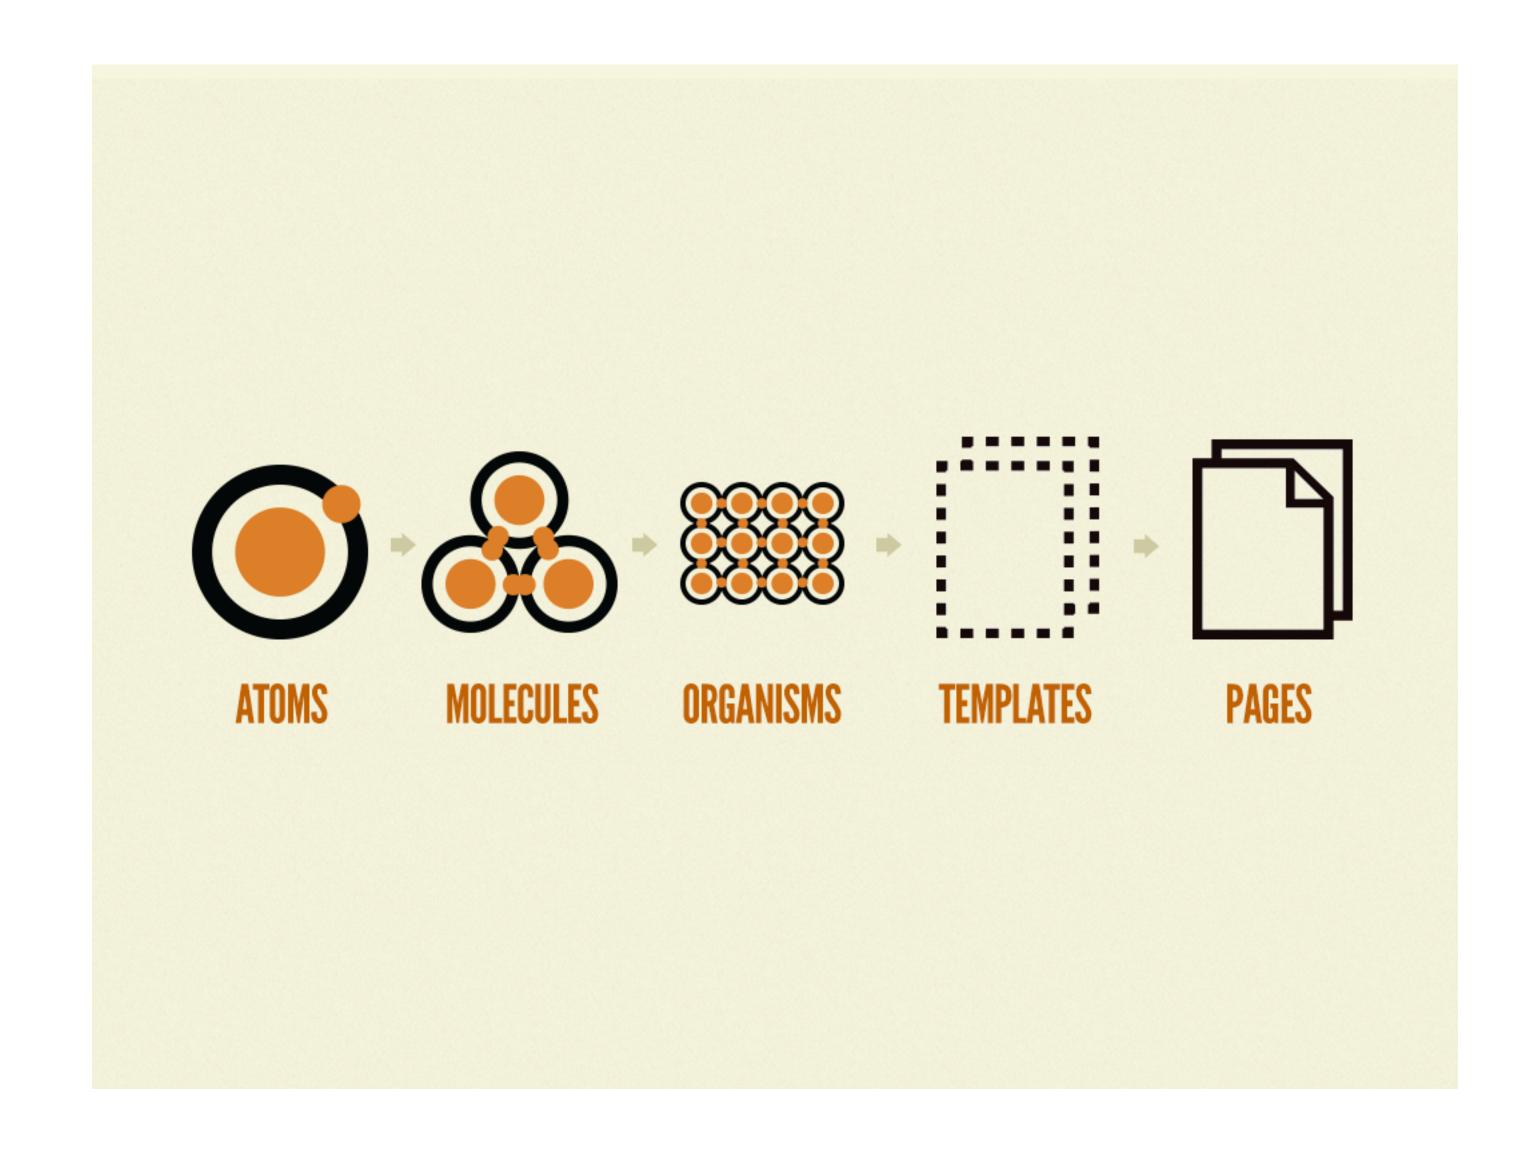

|                       | Cres mattis consectious purse sin          |
|                                                            |                       | ▲ Crae mattle consectatur purue off        |
| ☑ Pulished                                                 |                       | ✓ Draw matter consection purple oil        |
|                                                            |                       |                                            |

The goal of the Admin UI & JavaScript Modernisation initiative is to provide a re-imagined content authoring experience and site administration experience in Drupal, built on top of modern JavaScript foundations.





THE











# DESIGN PROCESS

















# Atomic Design









### List - Automatic \* Remove

Description Text, contains helper text and/or tech specs, Small Body Copy styling.

### List Title \*

The title of your list. if you have only one list, this title will not appear. If you have more than one list, it will appear as the subheader for your list on the page and as a clickable link in the contents section at the top of the page.

v

### Sort Order \*

Alphabetical

### Description

□ Show each list item's "listing description" (if it exists) below the item's title.

### Label(s) \*

Select the label(s) you have applied to the items that should appear in this list. Items that have any of the labels you enter here will appear on this list. You may apply labels to Forms, Advisories, Decisions, Executive Orders, and Regulations, as well as t