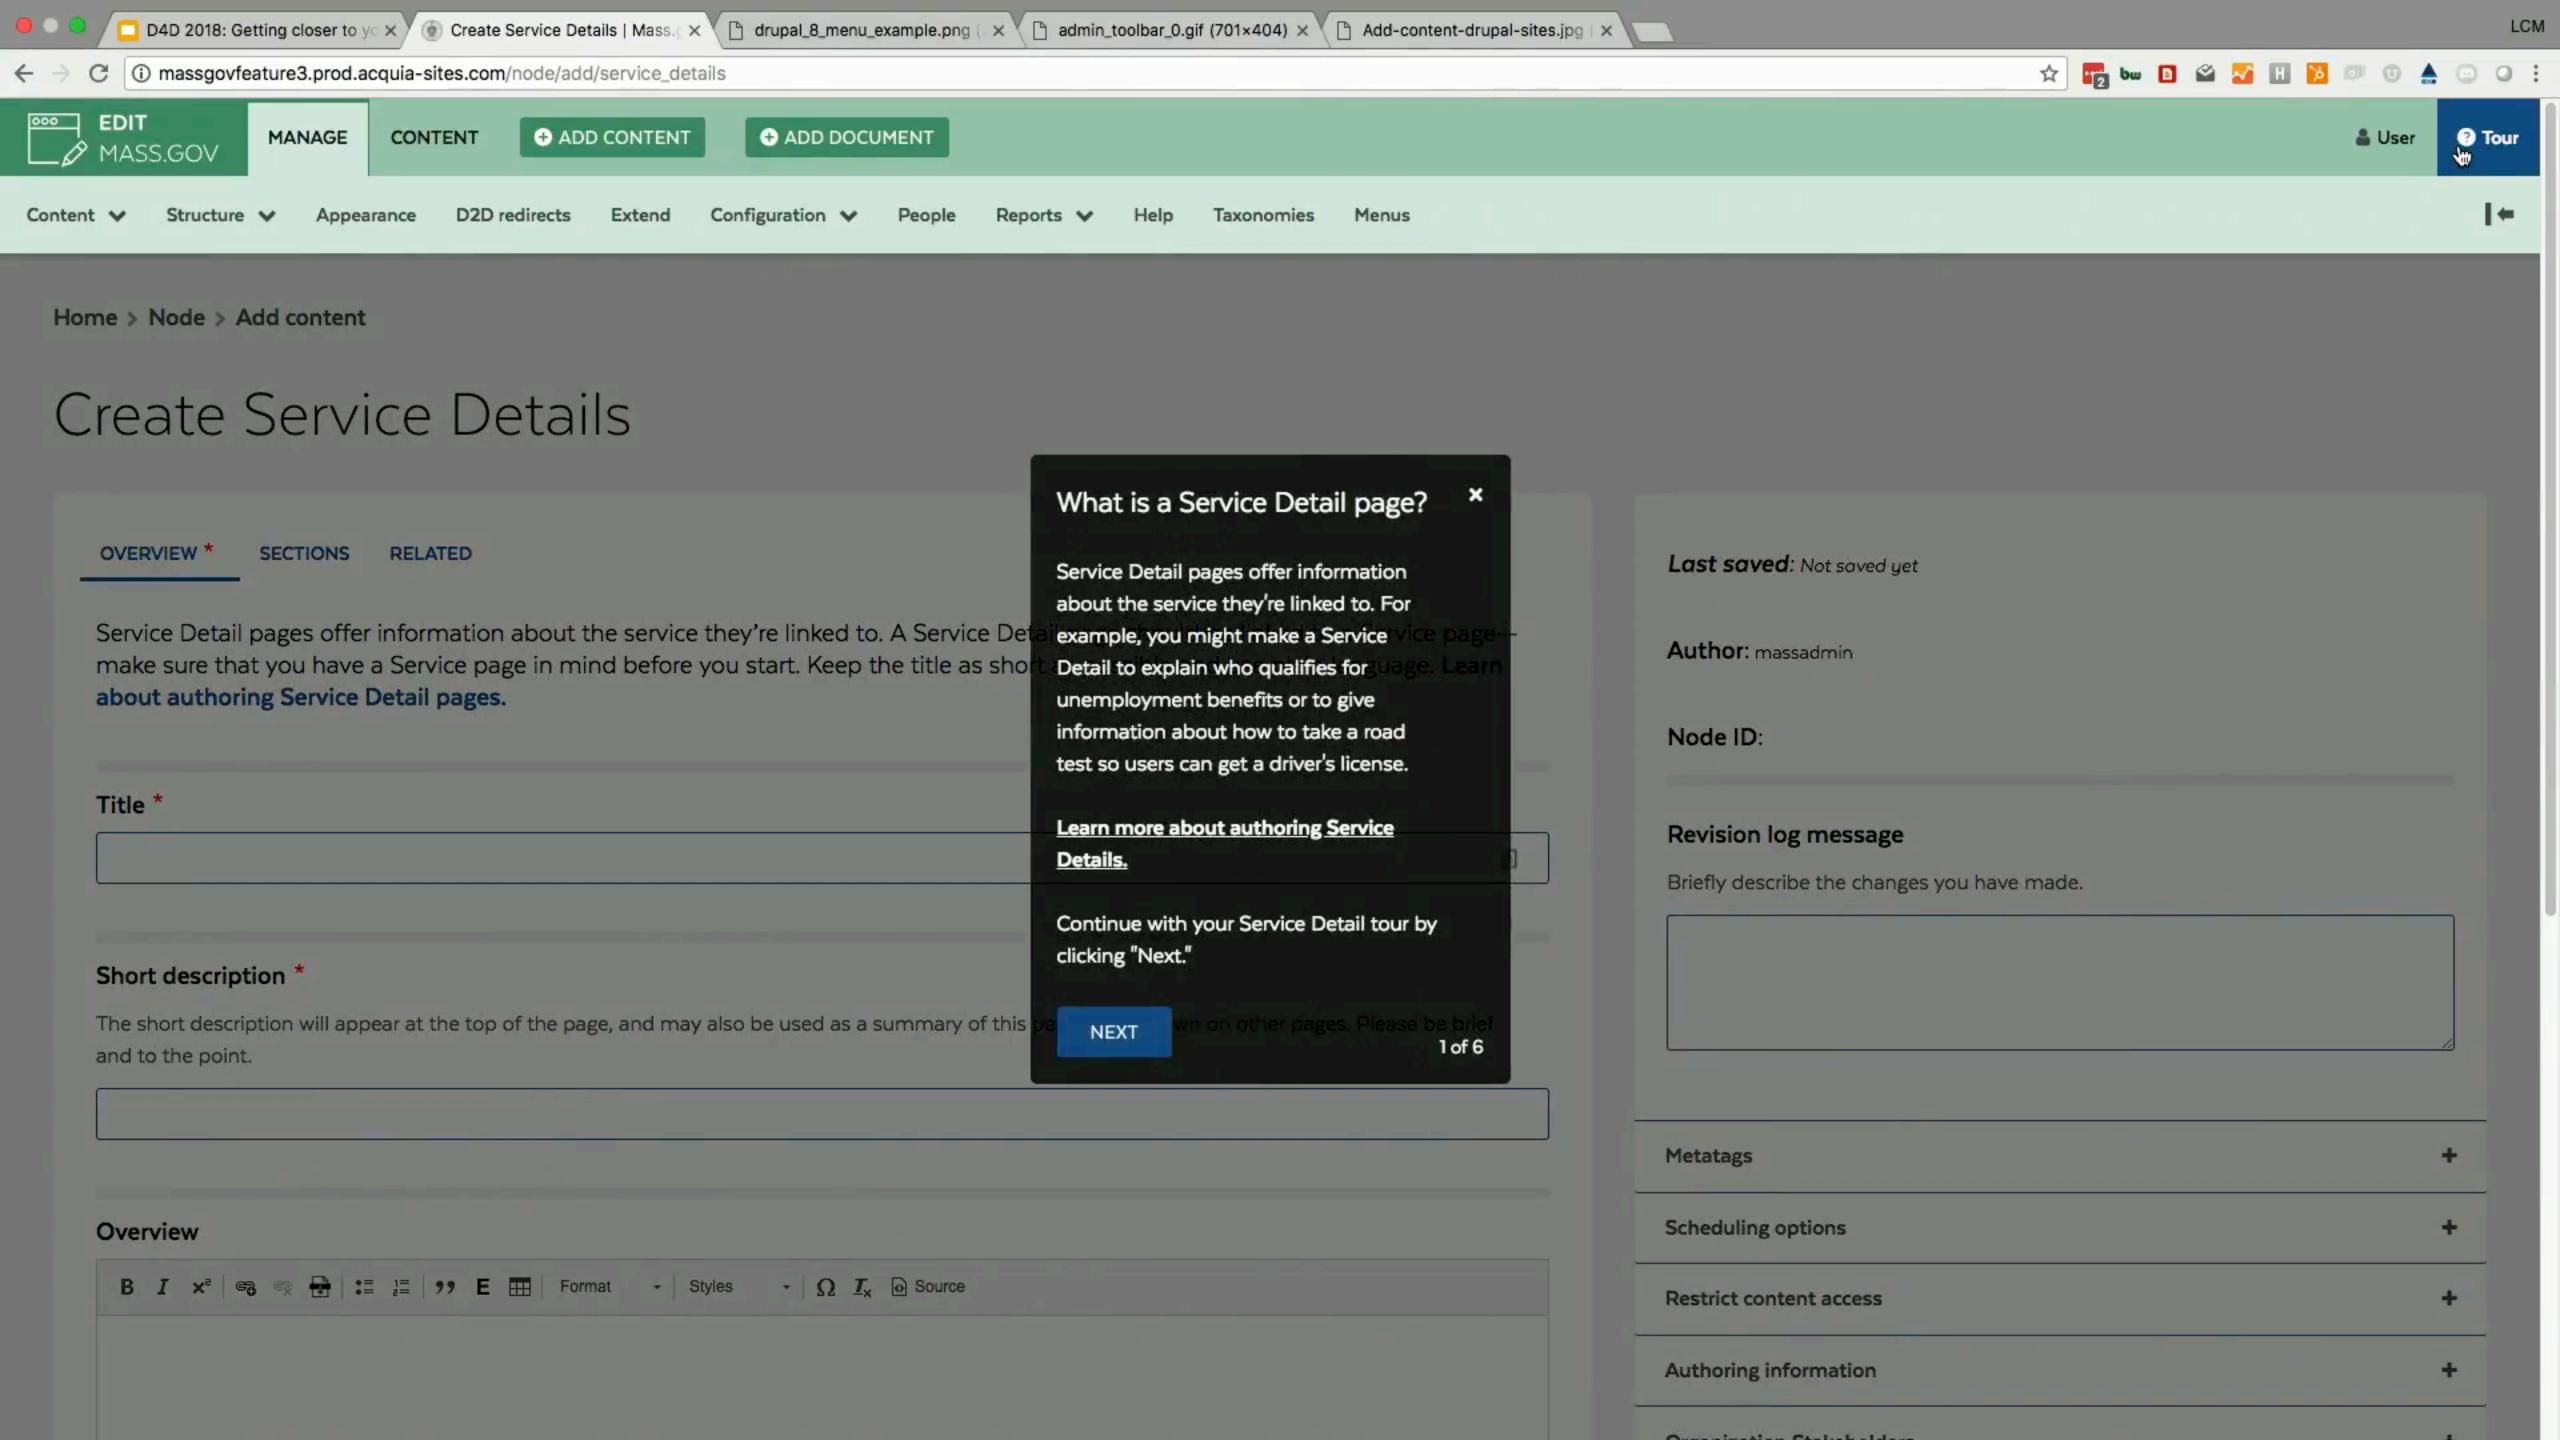

The goal of the Admin UI & JavaScript Modernisation initiative is to provide a re-imagined content authoring experience and site administration experience in Drupal, built on top of modern JavaScript foundations.