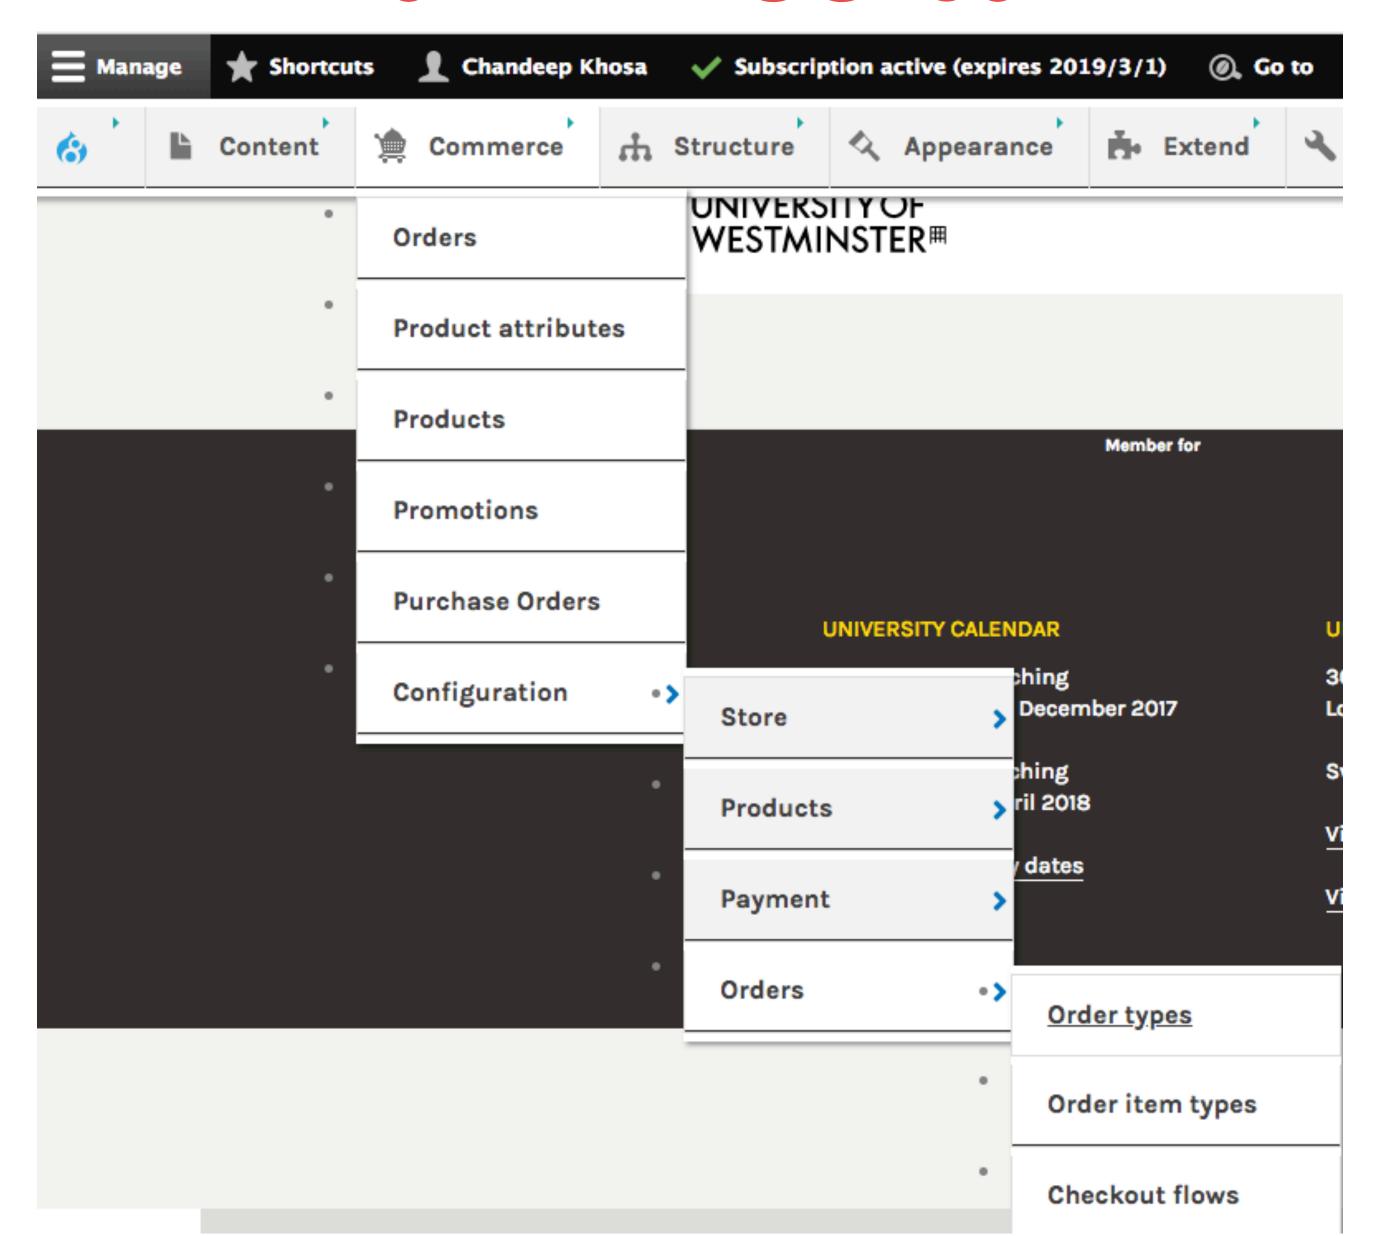

# Drupal 8 Admin Contrib Themes

- Not many options
- Often need more project specific customisation
- Don't provide a great user experience on their own

# Admin Toolbar

# Adminimal Admin Toolbar