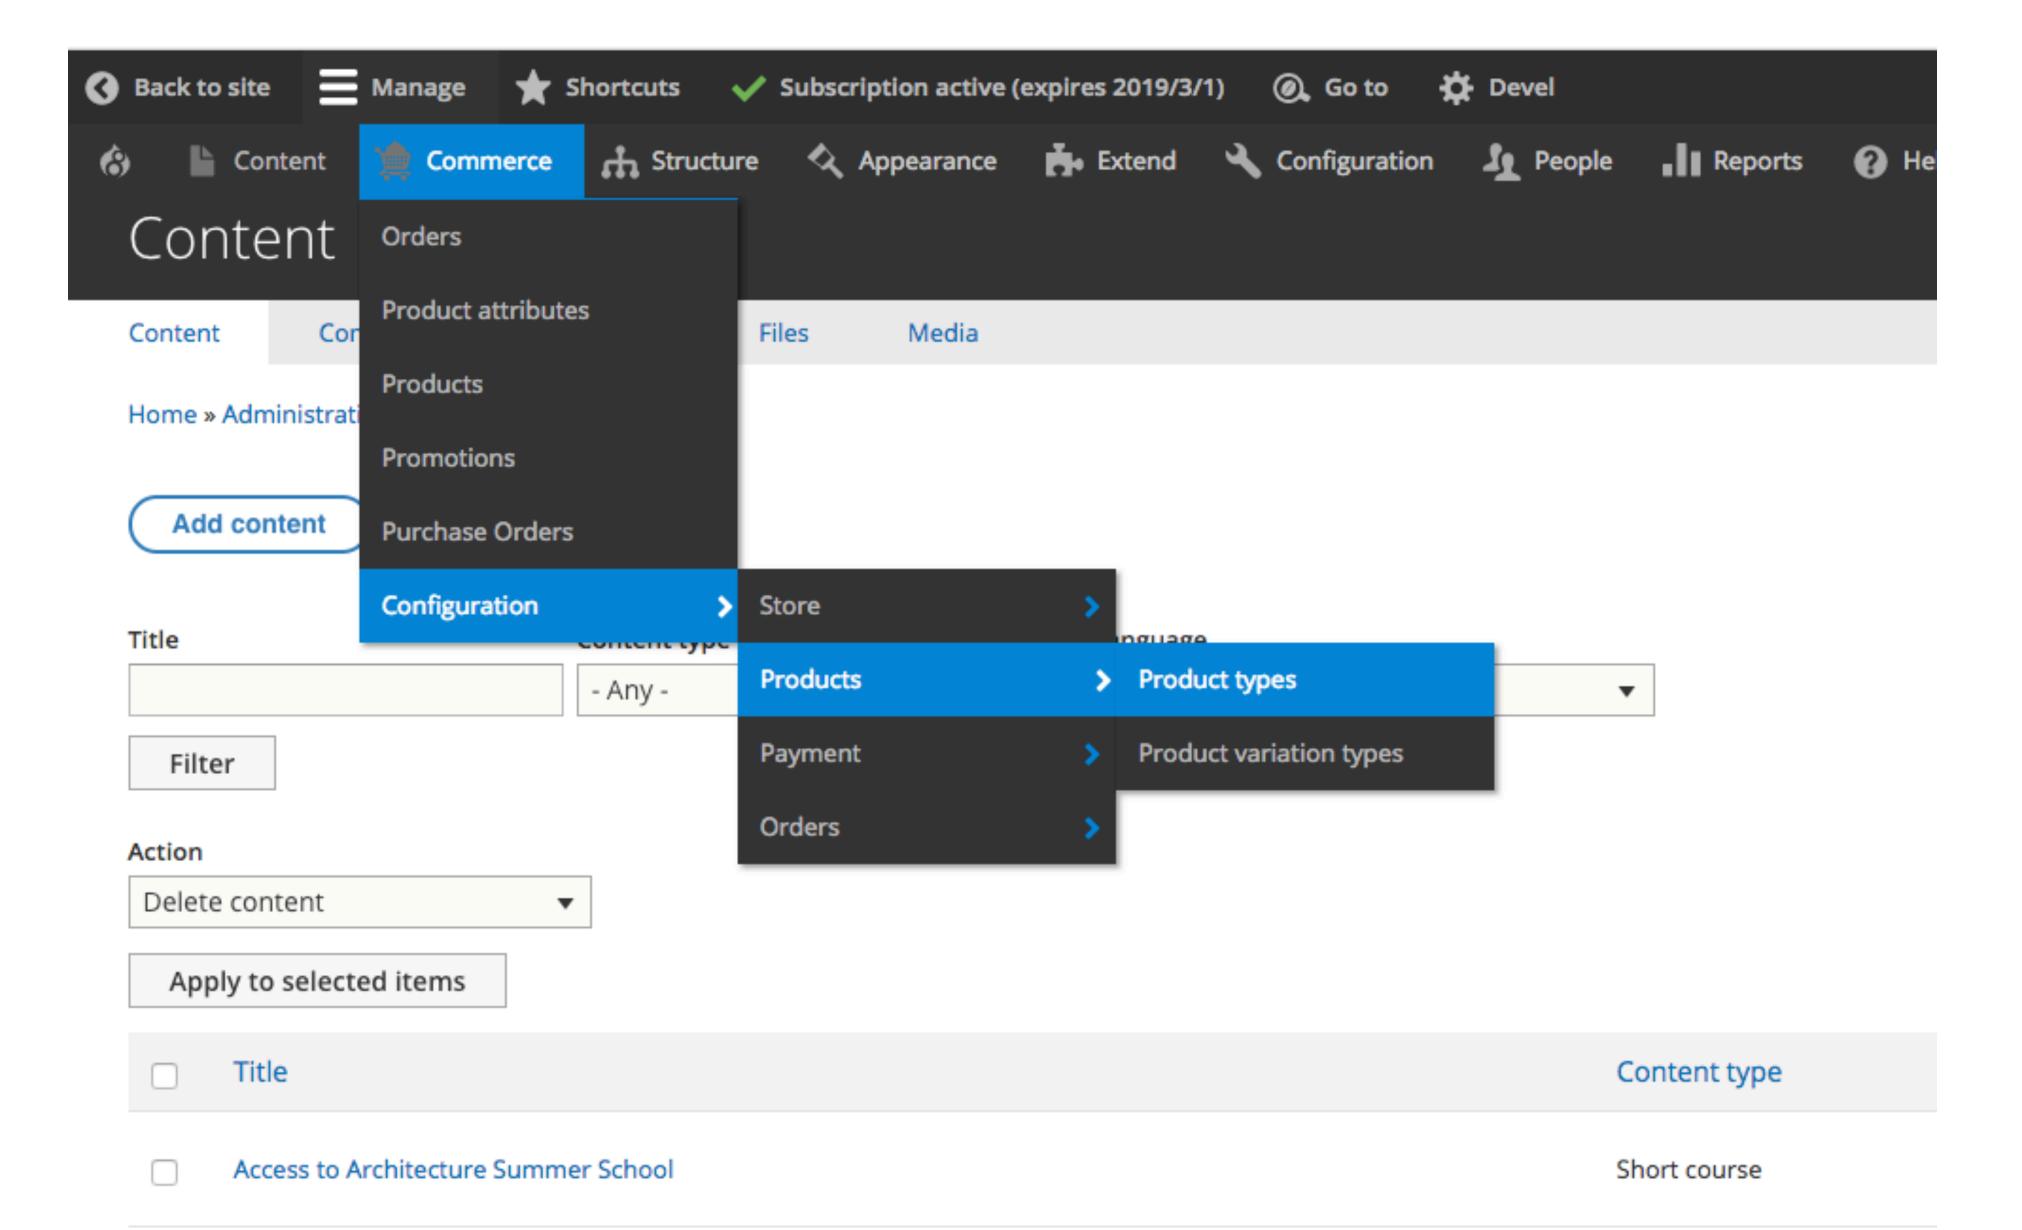

# Drupal 8 Admin Contrib Themes

- Not many options
- Often need more project specific customisation
- Don't provide a great user experience on their own

# Admin Toolbar

# Adminimal Admin Toolbar