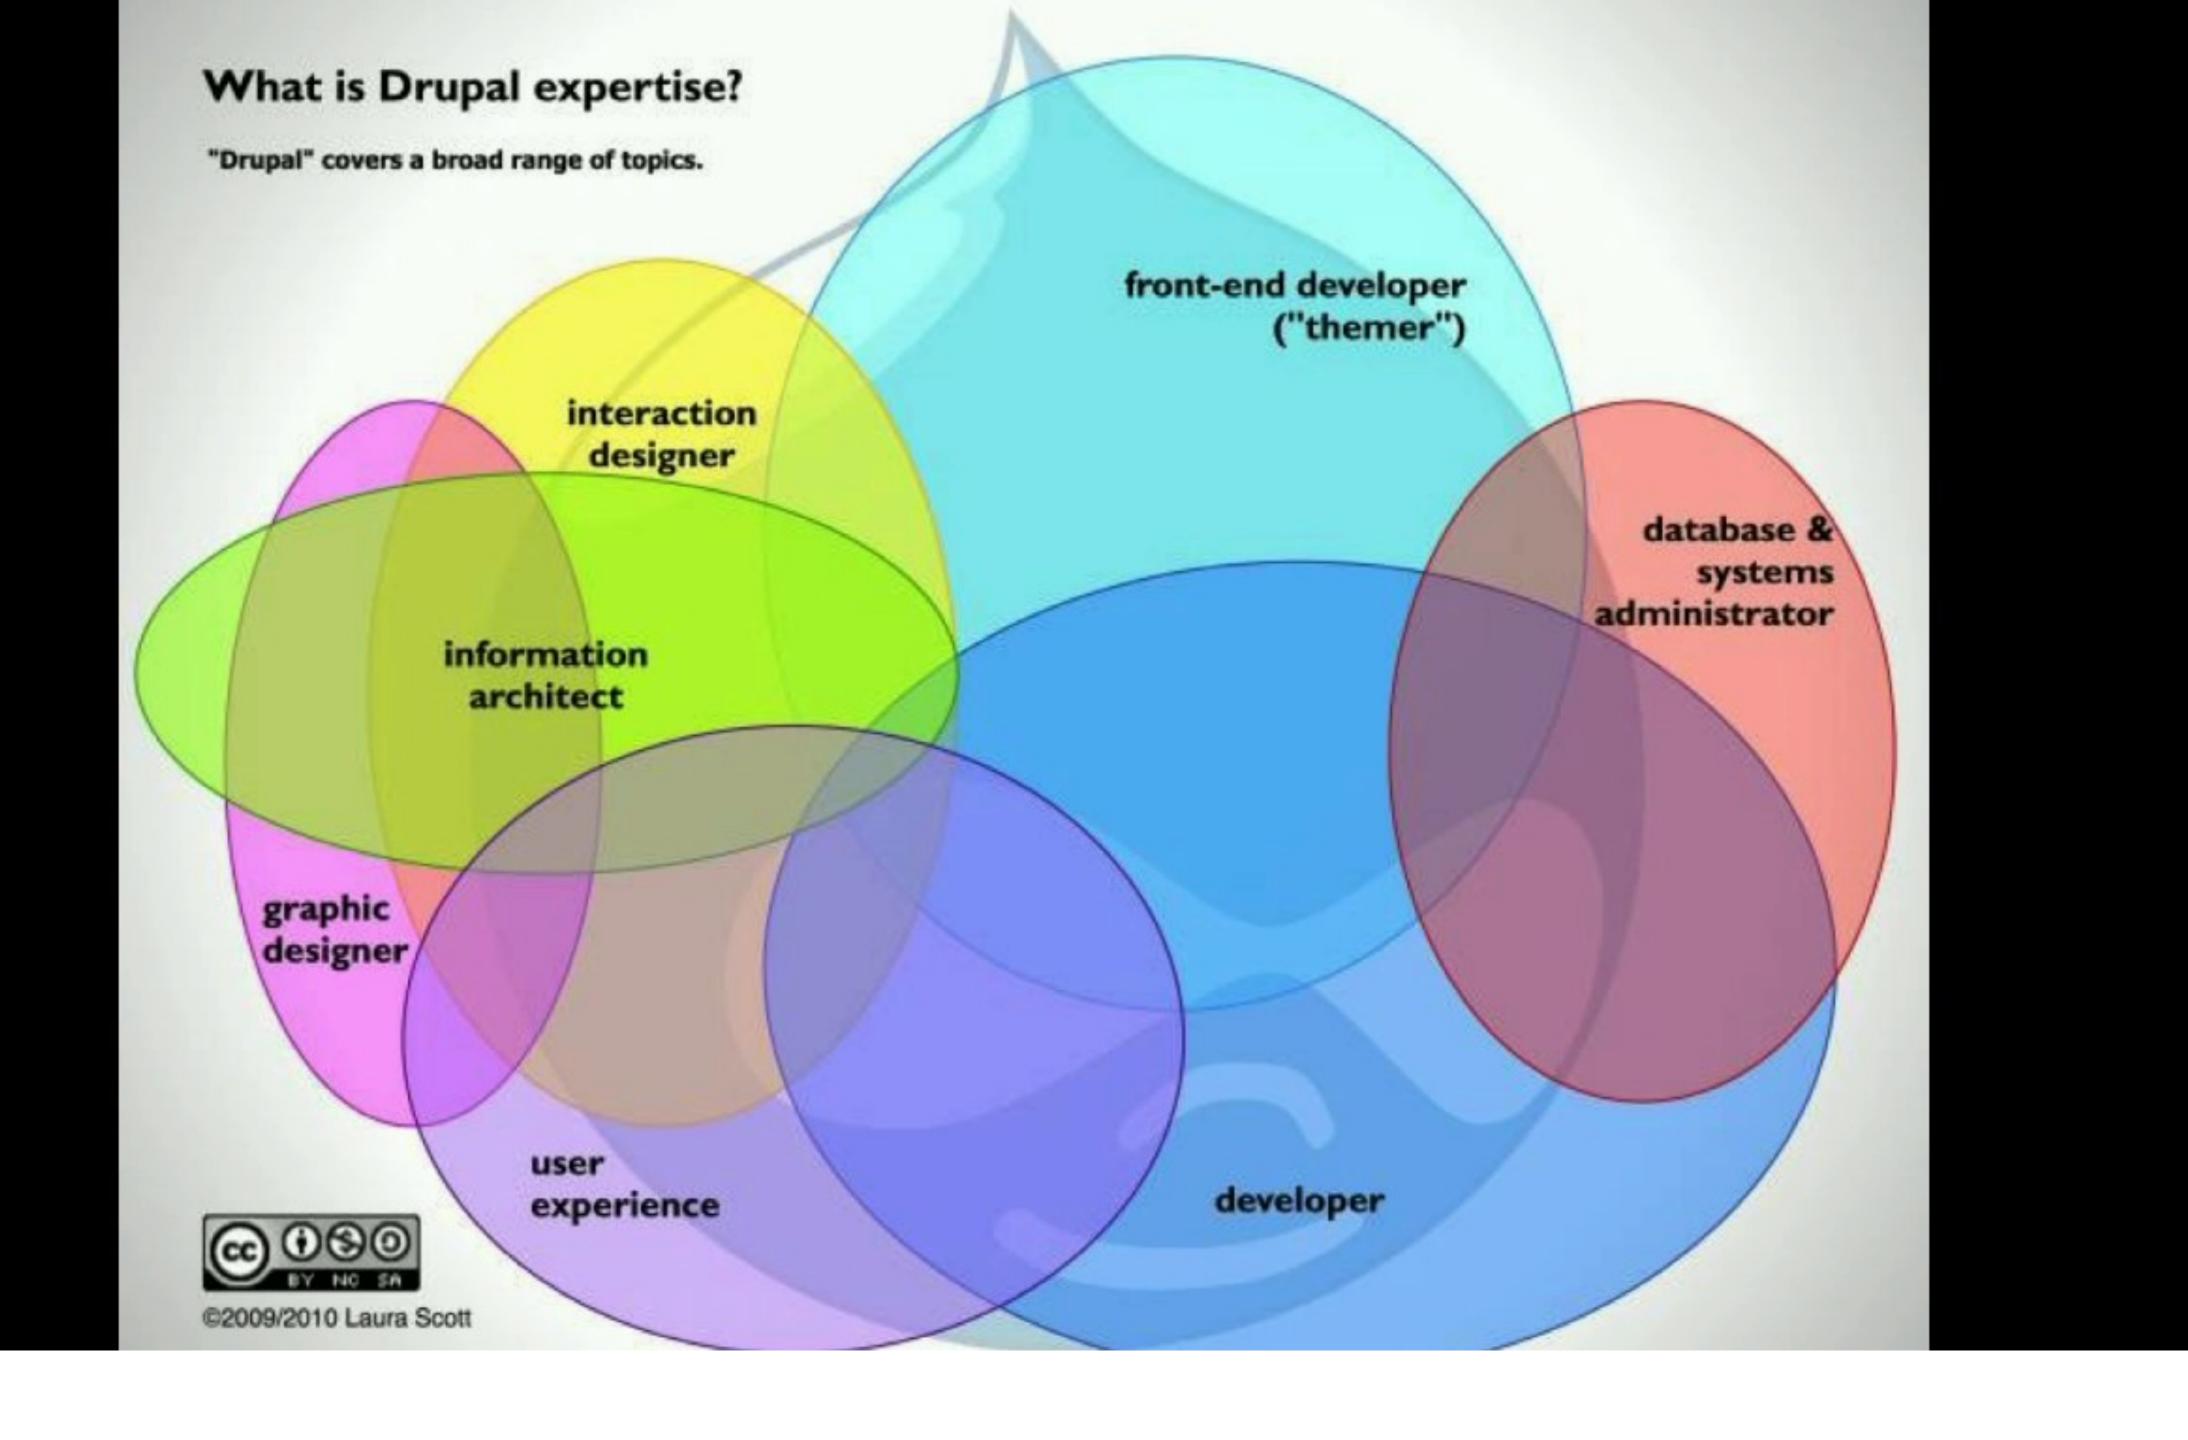

# Drupal 8 Admin Contrib Themes

- Not many options
- Often need more project specific customisation
- Don't provide a great user experience on their own